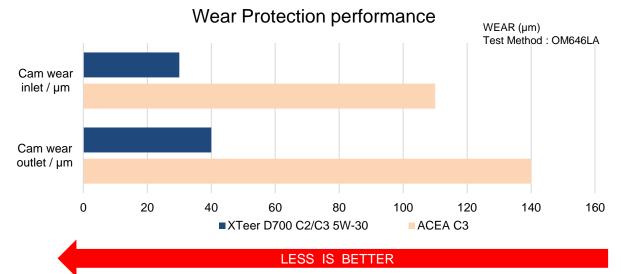

BANK CO.LTD ALL RIGHTS RESERVED

## **HYUNDAI XTeer Lubricants** ALWAYS MOVING TOGETHER

## Converging the best and the most optimal, with incomparable power, enhancing performance at an amazing rate, HYUNDAI XTeer created by Hyundai's built-up technology will open the new world of Industrial lubricants.

| SAE   | Density | Kinematic Viscosity |       | Viscosity<br>Index | Flash<br>Point | Pour<br>Point | C.C.S            |
|-------|---------|---------------------|-------|--------------------|----------------|---------------|------------------|
|       |         | 40°C                | 100°C | IIIdex             | 1 Onit         | I OIIII       |                  |
| 5W-30 | 0.8545  | 71.1                | 11.9  | 165                | 224            | -39.0         | 5,569<br>(@-30℃) |



Sludge control in oil pan

Test method : M271 engine test









https://hyundaixteer.com/en