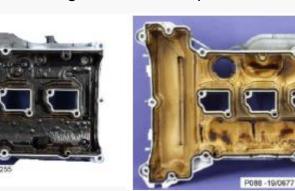

Sludge control in oil pan

Test method : M271 engine test

https://hyundaixteer.com/en