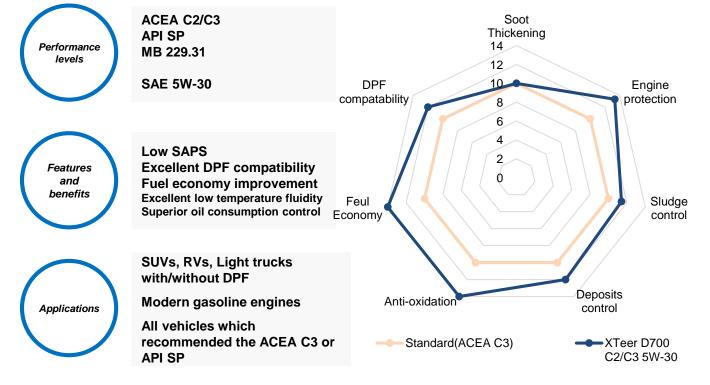

The Only One – Endorsed and recommended by HYUNDAI OILBANK

HYUNDAI XTeer D700 C2/C3 5W-30 is fully synthetic Low SAPS engine oil engineered to comply with the latest ACEA and API international standard, provides unsurpassed lubrication with a wide range of temperature for today's engines operating in severe conditions.